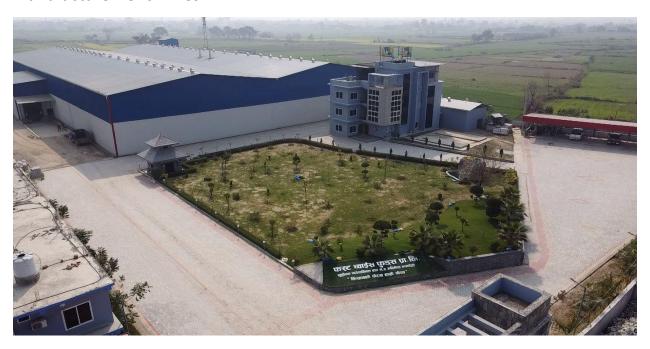

## **Avasar Equity Diversified Fund invests in First Choice Foods Private Limited:**

First Choice Foods Private Limited ("FCF") is the first company in Nepal to manufacture french fries.

FCF has set-up state of the art factory in Rupandehi, Nepal with an installed capacity of 2.0 Metric Ton (MT) per hour for manufacturing french fries and is in the process of setting-up another unit within the same premises to manufacture speciality products like potatoes wedges, aloo tikki, etc. having an installed capacity of 0.5 MT per hour.